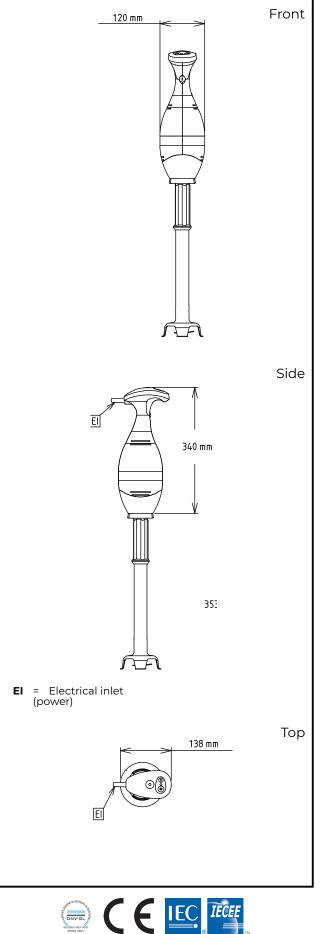

## Hand held Mixers Bermixer PRO 350 W with Stainless Steel Tube (353-453mm)

| Electric                                                                                          |                                                                          |  |
|---------------------------------------------------------------------------------------------------|--------------------------------------------------------------------------|--|
| Supply voltage:<br>600314 (DBP3535)<br>600320 (DBP3545)<br>Electrical power max.:<br>Total Watts: | 220-240 V/1 ph/50/60 Hz<br>220-240 V/1 ph/50/60 Hz<br>0.35 kW<br>0.35 kW |  |
| Capacity:                                                                                         |                                                                          |  |
| Capacity (up to):<br>600314 (DBP3535)<br>600320 (DBP3545)                                         | 30 litres<br>50 litres                                                   |  |
| Key Information:                                                                                  |                                                                          |  |
| External dimensions,<br>Width:<br>External dimensions,                                            | 138 mm                                                                   |  |
| Depth:<br>External dimensions,<br>Height:                                                         | 120 mm                                                                   |  |
| 600314 (DBP3535)                                                                                  | 665 mm                                                                   |  |
| 600320 (DBP3545)<br>Shipping weight:                                                              | 765 mm                                                                   |  |
| 600314 (DBP3535)<br>600320 (DBP3545)                                                              | 5.45 kg<br>5.6 kg                                                        |  |
|                                                                                                   |                                                                          |  |