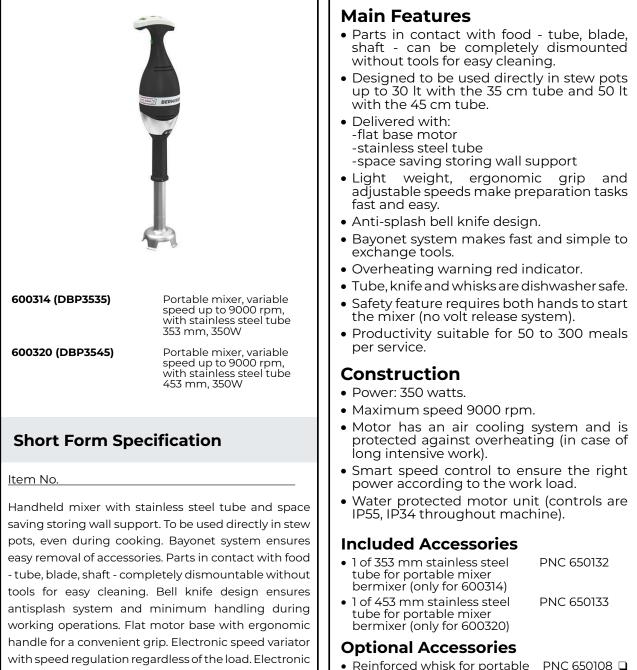

## Hand held Mixers Bermixer PRO 350 W with Stainless Steel Tube (353-453mm)

| ITEM #  |  |  |
|---------|--|--|
| MODEL # |  |  |
| NAME #  |  |  |
| SIS #   |  |  |
| AIA #   |  |  |
|         |  |  |